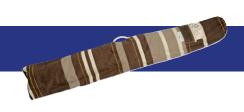

- Item number / EAN: AZ-1062200 / 4030454003186

- Material: 85% cotton (recycled), 15 % polyester

- Packaging: Reusable bag made of colour-coordinated hammock material including hammock

book (see picture above)