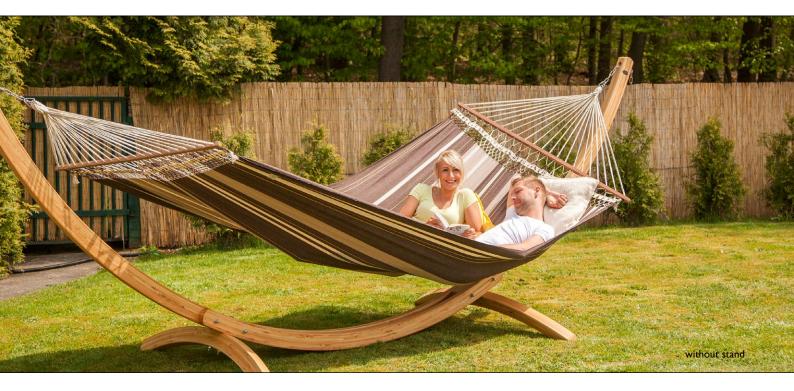

A hammock in the spirit of the most luxurious bed! To achieve perfect appearance and stability we use the finest Brazilian hardwood spreader bars.

Chill out in our XXL hammock Palacio – now also available in the colour "café". It is extra soft and highly stable, giving you top comfort in the true style of Brazilian hammocks.