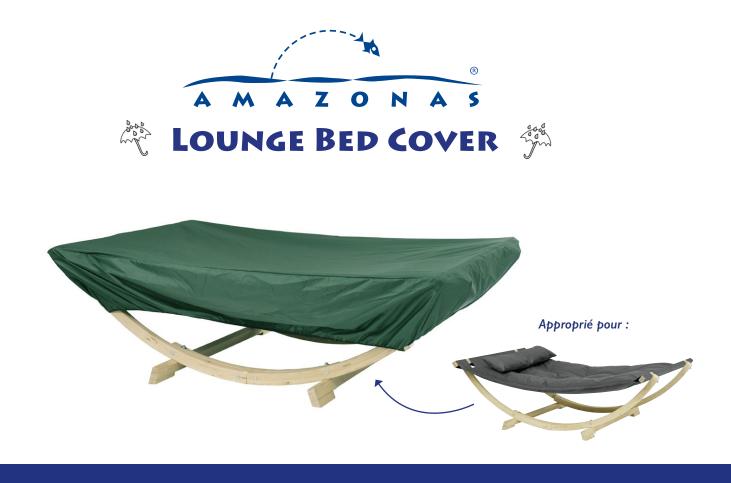

## Weather protection for Lounge Bed

- Quick and easy to set up and packs away again in a jiffy
- Perfectly adapted to the shape and size of Lounge Bed
- Water-repellent materials for the best possible protection of the wood and upholstery
- Stylish colour as the perfect complement to garden design
- Suitable for protection against damp weather and light to normal rain (not heavy or continuous rain)