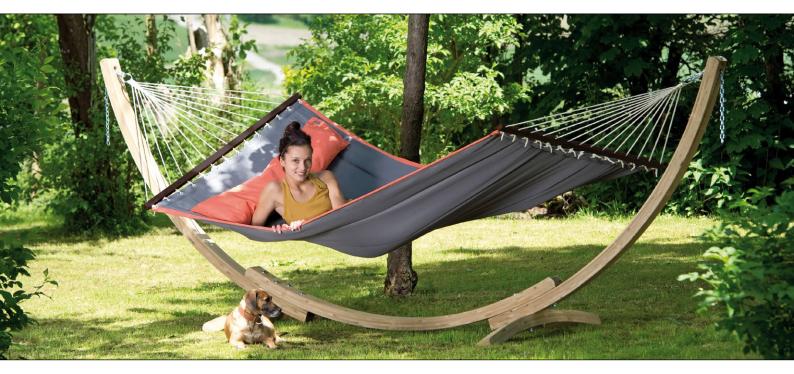

## AMERICAN DREAM SET GREY

## SET CONSISTING OF HAMMOCK "AMERICAN DREAM GREY" AND STAND "APOLLO"

**Apollo:** The spruce wood used comes from sustainably cultivated European forests. Apollo is made weather-proof by a dipping bath impregnation and by galvanised fittings. The especially developed chain suspension can be adjusted to fit to smaller AMAZONAS hammocks.

**American Dream:** The trendy hammock in American design. The USA's deep south set the benchmark: large, softly padded rod hammocks in the latest colours and designs that offer exceptional style. Inclusive of detachable cushion.

## **Product data:**

ca. 357 x 131 x 104 cm ca. 200 x 120 cm ca. 335 cm max. 160 kg ca. 25,3 kg

- Item number/EAN:

AZ-6010130 / 4030454005340

- Material stand:

Wood: spruce, impregnated in a dipping bath, high quality layered gluing